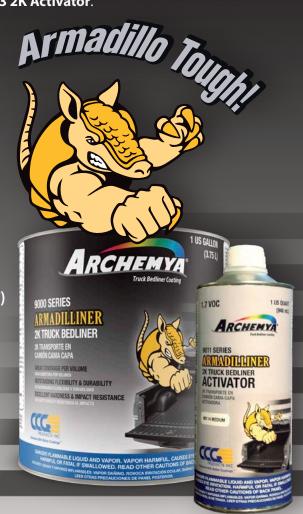

## Truck Bedliner Coating 9000 SERIES ARMADILLINER 2K TRUCK BEDLINER

Archemya's 9000 Series Armadilliner 2K Truck Bedliner is a 2 component textured coating designed for truck beds and many other high impact areas. This urethane coating provides superior adhesion, excellent film, build and high flexibility. All these features as well as excellent chemical and slip resistance offers ultimate protection for all automotive, marine, industrial and commercial applications. Additionally it is customizable based on the distance and way that it is sprayed. This product is formulated to have excellent chemical resistance and provides a durable and a slip resistant finish to offer ultimate protection for your intended application. Archemya's 9000 Series Armadilliner 2K Truck Bedliner is versatile and user-friendly enough to be your go-to product for virtually any project. This product mixes in a 4:1 Ratio and is available in either Archemya's 9011 2K Black Truck Bedliner or Archemya's 9012 Tintable Truck Bedliner with Archemya's 9013 2K Activator.