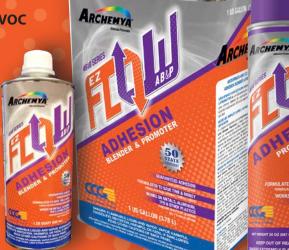

## **Adhesion Promoters** 4900 SERIES EZ**FLOW** ADHESION BLENDER & PROMOTER

**Archemya's 4900 Series ezFLOW Adhesion Blender & Promoter** is a unique adhesion promoter that guarantees adhesion to a wide variety of substrates ranging from all plastics (TPO, TPE, TEO) to treated metal surfaces including aluminum, metal, glass, fiberglass and SMC. This product dries in minutes and greatly reduces the overall refinishing time for any job. Additionally, this product can be blended with nonmetallic urethane basecoats and applied directly to plastic surfaces in a 2:1 ratio.

Eliminate the stress of adhesion failure and save both time and money by going with the flow!

- MAKES PAINT ADHERE TO A WIDE VARIETY OF SUBSTRATES
- DRIES QUICKLY
- ◆ 50 STATE COMPLIANT
- BLENDABLE 2:1 WITH DIRECT ADHESION TO PLASTICS

## Available in:

4900 Series EZ FLOW Adhesion Blender & Promoter (Aerosol) - 4901 (20 oz Aerosol)

4910 Series EZ FLOW Adhesion Blender & Promoter

- 4910-1 (Gallon) - 4910-4 (Quart)

4920 Series EZ FLOW Adhesion Blender & Promoter - LOW VOC

- 4920-1 (Gallon)
- 4920-4 (Quart)

**Directions for Use:** For best results, carefully follow the instructions on the can. For more information about this product please refer to our Technical Data Sheet at www.ccgproducts.com.